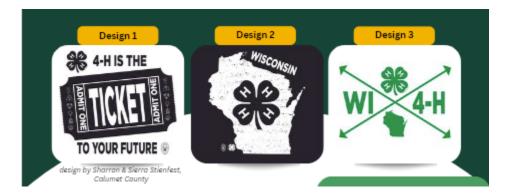

| Product # and description      | Color | Design | Size (list youth or adult | Price (extra cost for larger sizes) |
|--------------------------------|-------|--------|---------------------------|-------------------------------------|
| (example) 64000L (ladies soft) | green | 2      | Adult Small               | \$7.10                              |
|                                |       |        |                           |                                     |
|                                |       |        |                           |                                     |
|                                |       |        |                           |                                     |
|                                |       |        |                           |                                     |
|                                |       |        |                           |                                     |
|                                |       |        |                           |                                     |
|                                |       |        |                           |                                     |
|                                |       |        |                           |                                     |
|                                |       |        | Total Due                 |                                     |